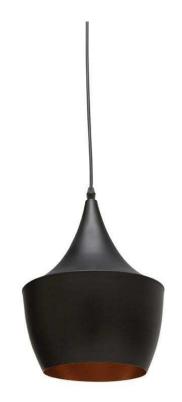

## Karl Pendant Lighting - Black

sku: HGML386

The unique profile of the Karl pendant is distinguished by the rich refraction generated within the shades textured golden interior. The distinctive cone form casts a warm downward light, complementing the streamlined matte exterior presenting an inviting contemporary aesthetic. The Karl pendant is available in two sizes 9.5 inches and 13.8 inches.

Black Metal Shade

Dimensions: 10" x 10" x 12"

Bulb Type: E12

Wattage Per Bulb: 60W Total Max Wattage: 60W Bulb(S) Included: NO

Imported

In stock items will be shipped via ground shipping within 4-10 business days of placing your order. Learn