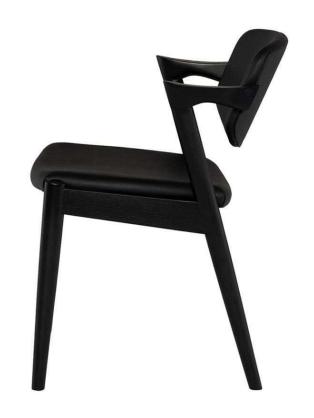

## Kalli Dining Chair - Black

sku: HGEM875

The Kalli dining chair has been masterfully crafted to strike a unique and compelling profile. Its contemporary design features slightly tapered legs in stained Ash that extend to the chairÆs frame. A smooth black backrest and lightly padded seat complement the chairÆs traditional charm.

Black Naugahyde Seat

Dimensions: 21" x 21.8" x 30"

Seat Depth: 17.8" Seat Height: 18.3" Armrest Height: 26.5" Seatback Height: 11.8"

Imported

In stock items will be shipped via freight shipping within 10-14 business days of placing your order. Scheduling of your delivery will be coordinated with you a few days after placing your order. Learn about our Shipping Policy here.