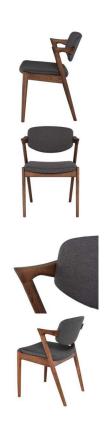

## Kalli Dining Chair - Grey

sku: HGEM772

With the Kalli dining chair, the legs are the arms are the sides--and yet, somehow, in all its ash-stained walnut glory, it works. Zippy and efficient, a welcome addition to any seating situation.

Grey Fabric Seat

Dimensions: 21" x 21.8" x 30"

Seat Depth: 17" Seat Height: 18.3" Armrest Height: 26.5" Seatback Height: 12.5"

Imported

In stock items will be shipped via freight shipping within 10-14 business days of placing your order. Scheduling of your delivery will be coordinated with you a few days after placing your order. Learn about our Shipping Policy here.