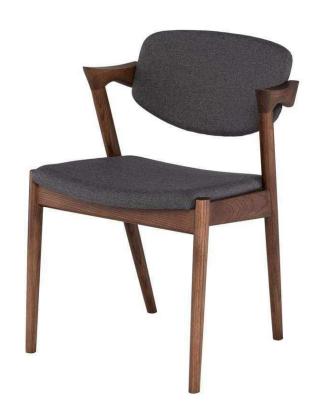

## Kalli Dining Chair - Grey

sku: HGEM772

With the Kalli dining chair, the legs are the arms are the sides--and yet, somehow, in all its ash-stained walnut glory, it works. Zippy and efficient, a welcome addition to any seating situation.

Grey Fabric Seat

Dimensions: 21" x 21.8" x 30"

Seat Depth: 17" Seat Height: 18.3" Armrest Height: 26.5" Seatback Height: 12.5"

Imported

In stock items will be shipped via freight shipping within 10-14 business days of placing your order. Scheduling of your delivery will be coordinated with you a few days after placing your order. Learn about our Shipping Policy here.