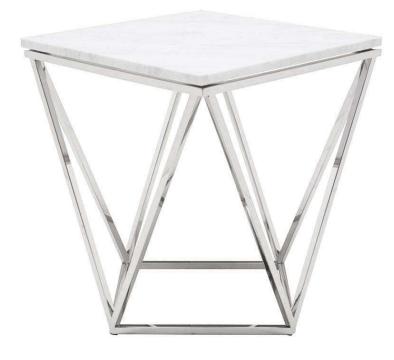

## sku: HGTB173

The Jasmine side table is notable both for its innovative design and structural grace. A solid marble tabletop rests on a delicate framework of squares and triangles in constructed polished stainless steel, inspiring a sense of lightness and refinement.

White Stone Top
Dimensions: 19.8" x 19.8" x 21.3"
Distance Between Legs Length: 14"
Distance Between Legs Width: 14"
Imported
In stock items will be shipped via freight shipping within 10-14 business days of placing your order.
Scheduling of your delivery will be coordinated with you a few days after placing your order. Learn about our Shipping Policy here.
In stock: 0