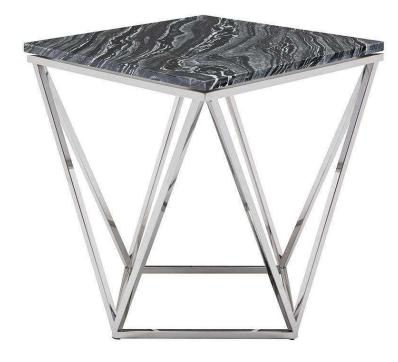

## Jasmine Side Table - Black Wood Vein

## sku: HGNA300

The Jasmine side table is notable both for its innovative design and structural grace. A solid marble tabletop rests on a delicate framework of squares and triangles constructed in polished stainless steel, inspiring a sense of lightness and refinement.

Black Wood Vein Stone Top

Dimensions: 19.8" x 19.8" x 21.3"

Distance Between Legs Length: 14"

Distance Between Legs Width: 14"

Imported

In stock items will be shipped via freight shipping within 10-14 business days of placing your order. Scheduling of your delivery will be coordinated with you a few days after placing your order. Learn about our Shipping Policy here.