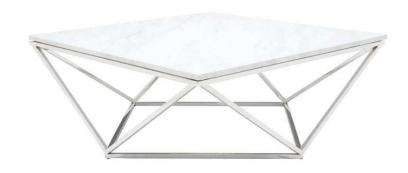

## Jasmine Coffee Table - White

sku: HGTB174

The Jasmine coffee table is notable both for its innovative design and structural grace. A solid marble tabletop rests on a delicate framework of squares and triangles constructed in polished stainless steel, inspiring a sense of lightness and refinement.

White Stone Top

Dimensions: 36" x 36" x 14.5"

Distance Between Legs Length: 25.8" Distance Between Legs Width: 25.8"

Imported

In stock items will be shipped via freight shipping within 10-14 business days of placing your order. Scheduling of your delivery will be coordinated with you a few days after placing your order. Learn about our Shipping Policy here.