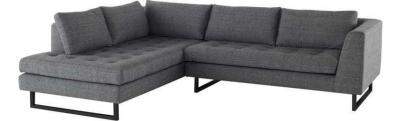

## Janis Sectional Sofa - Dark Grey Tweed

## sku: HGSC524

A brilliant, efficient solution for an elegant contemporary space, the Janis sectional sofa is great for defining space. Available in left- and right-hand-facing configurations. Dark Grey Tweed Fabric Seat Dimensions: 104.8" x 79.3" x 29" Seat Depth: 20" Seat Height: 17.8" Armrest Height: 27.3" Seatback Height: 27.3" Seatback Height: 11.8" Imported In stock items will be shipped via freight shipping within 10-14 business days of placing your order. Scheduling of your delivery will be coordinated with you a few days after placing your order. Learn about our Shipping Policy here. In stock: 7