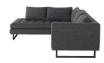

## Janis Sectional Sofa - Dark Grey Tweed

## sku: HGSC524

A brilliant, efficient solution for an elegant contemporary space, the Janis sectional sofa is great for defining space. Available in left- and right-hand-facing configurations. Dark Grey Tweed Fabric Seat Dimensions: 104.8" x 79.3" x 29" Seat Depth: 20" Seat Height: 17.8" Armrest Height: 27.3" Seatback Height: 27.3" Seatback Height: 11.8" Imported In stock items will be shipped via freight shipping within 10-14 business days of placing your order. Scheduling of your delivery will be coordinated with you a few days after placing your order. Learn about our Shipping Policy here. In stock: 7