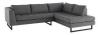

## Janis Sectional Sofa - Dark Grey Tweed

## sku: HGSC524

A brilliant, efficient solution for an elegant contemporary space, the Janis sectional sofa is great for defining space. Available in left- and right-hand-facing configurations. Dark Grey Tweed Fabric Seat Dimensions: 104.8" x 79.3" x 29" Seat Depth: 20" Seat Height: 17.8" Armrest Height: 27.3" Seatback Height: 27.3" Seatback Height: 11.8" Imported In stock items will be shipped via freight shipping within 10-14 business days of placing your order. Scheduling of your delivery will be coordinated with you a few days after placing your order. Learn about our Shipping Policy here. In stock: 7