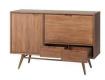

## Janek Media Unit Cabinet - Walnut

## sku: HGST112

The Janek side board is notable for a refined early-modern aesthetic inspired by classic mid-century design. Constructed to accommodate a variety of dining accessories the Janek is fitted with soft close hardware, an interior silverware drawer, and elegant turned wood legs featuring brass leg caps. The Janek is constructed using solid American Poplar hardwood stained Walnut.

Walnut Wood Cabinet Dimensions: 48" x 17.8" x 32.5" Number Of Shelves: 1" Shelf Thickness: 0.5" Box Thickness: 0.8" Distance Underside To Floor: 8.5" Imported In stock items will be shipped via ground shipping within 4-10 business days of placing your order. Learn about our Shipping Policy here. In stock: 17