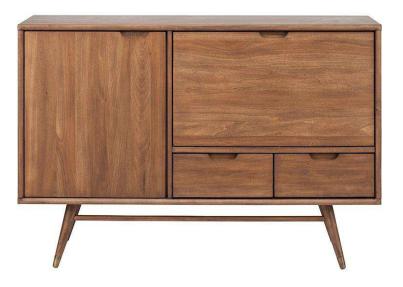

## Janek Media Unit Cabinet - Walnut

## sku: HGST112

The Janek side board is notable for a refined early-modern aesthetic inspired by classic mid-century design. Constructed to accommodate a variety of dining accessories the Janek is fitted with soft close hardware, an interior silverware drawer, and elegant turned wood legs featuring brass leg caps. The Janek is constructed using solid American Poplar hardwood stained Walnut.

Walnut Wood Cabinet Dimensions: 48" x 17.8" x 32.5" Number Of Shelves: 1" Shelf Thickness: 0.5" Box Thickness: 0.8" Distance Underside To Floor: 8.5" Imported In stock items will be shipped via ground shipping within 4-10 business days of placing your order. Learn about our Shipping Policy here. In stock: 17