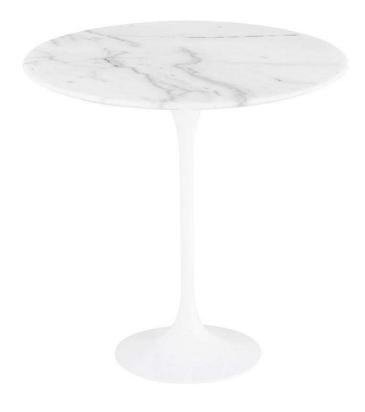

## Jacob Side Table - White

## sku: HGEM119

Inspiration for the Jacob side table is rooted in the simple, pure designs of mid century architect Eero Saarinen. Conceived as one flowing piece, the Jacob side table is unique in its ability to convey a singular aesthetic, projecting lightness and grace. The Jacob base is constructed in cast aluminum supporting a white marble table top. White Stone Top Dimensions: 20.5" x 20.5" x 20.3"