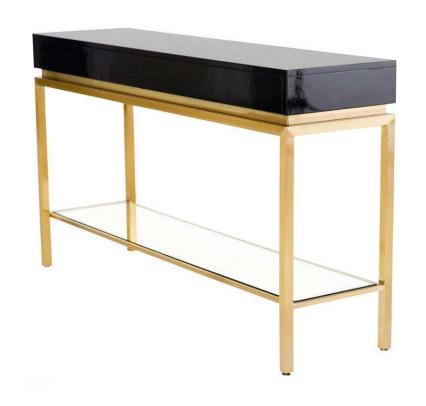

## Isabella Console Table - Black

sku: HGNA429

The refined, Isabella Console table flawlessly blends art deco and contemporary design. A brushed gold frame and floating tempered glass panel support a distinctive high polished black table top accommodating two concealed soft push drawers. The resulting aesthetic is one of lightness and sophistication.

Black Wood Top

Dimensions: 59.8" x 15.8" x 34"

Distance Between Legs Length: 57.8" Distance Between Legs Width: 13.5"

*Imported* 

In stock items will be shipped via freight shipping within 10-14 business days of placing your order. Scheduling of your delivery will be coordinated with you a few days after placing your order. Learn about our Shipping Policy here.