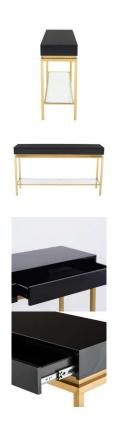

## Isabella Console Table - Black

sku: HGNA429

The refined, Isabella Console table flawlessly blends art deco and contemporary design. A brushed gold frame and floating tempered glass panel support a distinctive high polished black table top accommodating two concealed soft push drawers. The resulting aesthetic is one of lightness and sophistication.

Black Wood Top

Dimensions: 59.8" x 15.8" x 34"

Distance Between Legs Length: 57.8" Distance Between Legs Width: 13.5"

*Imported* 

In stock items will be shipped via freight shipping within 10-14 business days of placing your order. Scheduling of your delivery will be coordinated with you a few days after placing your order. Learn about our Shipping Policy here.