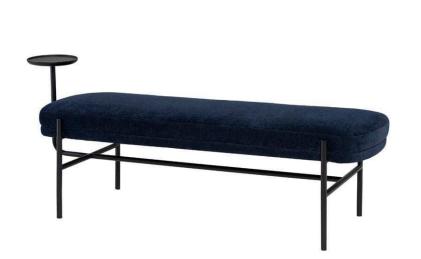

## Inna Occasional Bench - Twilight

sku: HGMV248

In a foyer, entryway or hallway, the Inna bench makes an impressive first impression. A single, softly cushioned seat creates the width of the bench. ItÆs positioned on classic matte black legs, with a supporting bar that curves upwards on one side to form a convenient side table.

Twilight Fabric Seat

Dimensions: 59.8" x 19.3" x 23.8" Seat Height (Highest Point): 18.3"

Seat Depth: 19.3"

Bench Top Thickness: 3.5"

Imported

In stock items will be shipped via freight shipping within 10-14 business days of placing your order. Scheduling of your delivery will be coordinated with you a few days after placing your order. Learn about our Shipping Policy here.