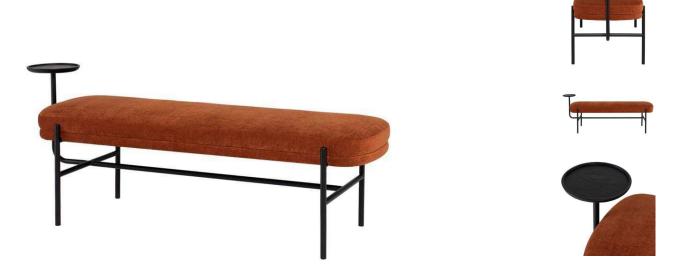

## sku: HGMV247

In a foyer, entryway or hallway, the Inna bench makes an impressive first impression. A single, softly cushioned seat creates the width of the bench. It Æs positioned on classic matte black legs, with a supporting bar that curves upwards on one side to form a convenient side table. Terra Cotta Fabric Seat Dimensions: 59.8" x 19.3" x 23.8" Seat Height (Highest Point): 18.3" Seat Depth: 19.3" Bench Top Thickness: 3.5" Imported In stock items will be shipped via freight shipping within 10-14 business days of placing your order. Scheduling of your delivery will be coordinated with you a few days after placing your order. Learn about our Shipping Policy here. In stock: 0