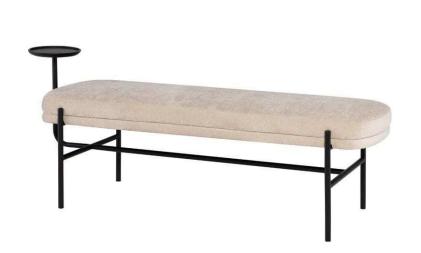

## Inna Occasional Bench - Almond

sku: HGMV245

In a foyer, entryway or hallway, the Inna bench makes an impressive first impression. A single, softly cushioned seat creates the width of the bench. ItÆs positioned on classic matte black legs, with a supporting bar that curves upwards on one side to form a convenient side table.

Almond Fabric Seat

Dimensions: 59.8" x 19.3" x 23.8" Seat Height (Highest Point): 18.3"

Seat Depth: 19.3"

Bench Top Thickness: 30.5"

Imported

In stock items will be shipped via freight shipping within 10-14 business days of placing your order. Scheduling of your delivery will be coordinated with you a few days after placing your order. Learn about our Shipping Policy here.