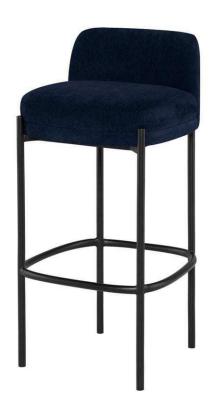

## Inna Counter Stool - Twilight w/ Seat Top

sku: HGMV253

Pull up to a modern-day kitchen counter or island with the unfussy Inna counter stool. Resting on traditional matte black legs and featuring a practical footrest, this streamlined design is sleek and straightforward. Perch snugly for hours on its supremely stuffed cushion that fuses comfort and style.

Twilight Fabric Seat

Dimensions: 17.3" x 18.3" x 33"

Seat Depth: 15"

Seat Back Height (Seat-Top): 5.5"

Imported

In stock items will be shipped via freight shipping within 10-14 business days of placing your order. Scheduling of your delivery will be coordinated with you a few days after placing your order. Learn about our Shipping Policy here.