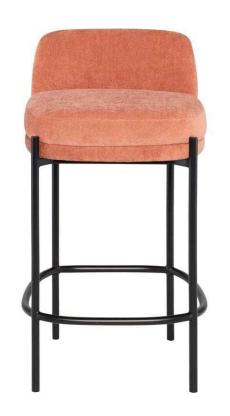

## Inna Counter Stool - Nectarine w/ Seat Top

sku: HGMV251

Pull up to a modern-day kitchen counter or island with the unfussy Inna counter stool. Resting on traditional matte black legs and featuring a practical footrest, this streamlined design is sleek and straightforward. Perch snugly for hours on its supremely stuffed cushion that fuses comfort and style.

Nectarine Fabric Seat

Dimensions: 17.3" x 18.3" x 33"

Seat Depth: 15"

Seat Back Height (Seat-Top): 5.5"

Imported

In stock items will be shipped via freight shipping within 10-14 business days of placing your order. Scheduling of your delivery will be coordinated with you a few days after placing your order. Learn about our Shipping Policy here.