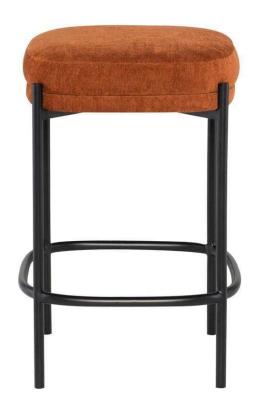

## Inna Counter Stool - Terra Cotta

sku: HGMV237

Pull up to a modern-day kitchen counter or island with the unfussy Inna counter stool. Resting on traditional matte black legs and featuring a practical footrest, this streamlined design is sleek and straightforward. Perch snugly for hours on its supremely stuffed cushion that fuses comfort and style.

Terra Cotta Fabric Seat

Dimensions: 17.3" x 17.3" x 28"

Seat Depth: 17.3"

Imported

In stock items will be shipped via freight shipping within 10-14 business days of placing your order. Scheduling of your delivery will be coordinated with you a few days after placing your order. Learn about our Shipping Policy here.