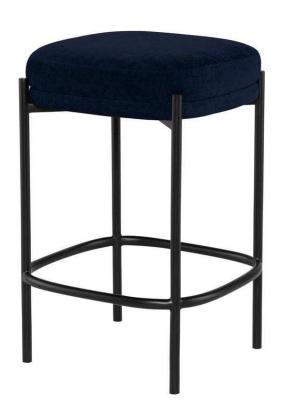

## Inna Barstool - Twilight

sku: HGMV258

The Inna bar stool features a supremely stuffed seat and backrest for maximum comfort. Resting on traditional matte black legs with a practical footrest, this streamlined design is sleek and straightforward. With an ideal bar height, enjoy long conversations in this completely comfy seat.

Twilight Fabric Seat

Dimensions: 17.3" x 17.3" x 32"

Seat Depth: 17.3"

Imported

In stock items will be shipped via freight shipping within 10-14 business days of placing your order. Scheduling of your delivery will be coordinated with you a few days after placing your order. Learn about our Shipping Policy here.