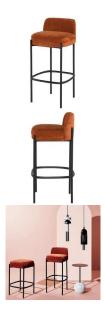

## Inna Barstool - Terra Cotta w/ Seat Top

sku: HGMV232

The Inna bar stool features a supremely stuffed seat and backrest for maximum comfort. Resting on traditional matte black legs with a practical footrest, this streamlined design is sleek and straightforward. With an ideal bar height, enjoy long conversations in this completely comfy seat.

Terra Cotta Fabric Seat Dimensions: 17.3" x 18.3" x 37" Seat Depth: 15" Seat Back Height (Seat-Top): 5.5" Imported In stock items will be shipped via freight shipping within 10-14 business days of placing your order. Scheduling of your delivery will be coordinated with you a few days after placing your order. Learn about our Shipping Policy here. In stock: 0