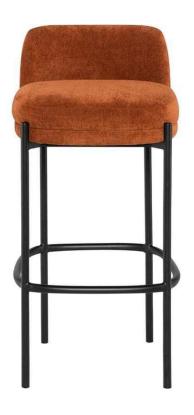

## Inna Barstool - Terra Cotta w/ Seat Top

sku: HGMV232

The Inna bar stool features a supremely stuffed seat and backrest for maximum comfort. Resting on traditional matte black legs with a practical footrest, this streamlined design is sleek and straightforward. With an ideal bar height, enjoy long conversations in this completely comfy seat.

Terra Cotta Fabric Seat Dimensions: 17.3" x 18.3" x 37" Seat Depth: 15" Seat Back Height (Seat-Top): 5.5" Imported In stock items will be shipped via freight shipping within 10-14 business days of placing your order. Scheduling of your delivery will be coordinated with you a few days after placing your order. Learn about our Shipping Policy here. In stock: 0