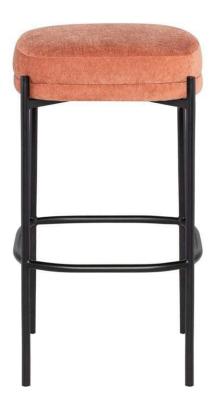

## Inna Barstool - Nectarine

## sku: HGMV256

The Inna bar stool features a supremely stuffed seat and backrest for maximum comfort. Resting on traditional matte black legs with a practical footrest, this streamlined design is sleek and straightforward. With an ideal bar height, enjoy long conversations in this completely comfy seat. Nectarine Fabric Seat Dimensions: 17.3" x 17.3" x 32" Seat Depth: 17.3" Imported In stock items will be shipped via freight shipping within 10-14 business days of placing your order. Scheduling of your delivery will be coordinated with you a few days after placing your order. Learn about our Shipping Policy here. In stock: 0