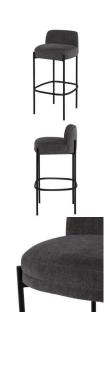

## Inna Barstool - Cement w/ Seat Top

sku: HGMV234

The Inna bar stool features a supremely stuffed seat and backrest for maximum comfort. Resting on traditional matte black legs with a practical footrest, this streamlined design is sleek and straightforward. With an ideal bar height, enjoy long conversations in this completely comfy seat.

Cement Fabric Seat

Dimensions: 17.3" x 18.3" x 37"

Seat Depth: 15"

Seat Back Height (Seat-Top): 5.5"

Imported

In stock items will be shipped via freight shipping within 10-14 business days of placing your order. Scheduling of your delivery will be coordinated with you a few days after placing your order. Learn about our Shipping Policy here.