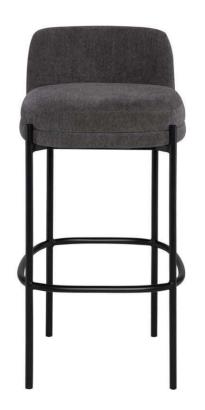

## Inna Barstool - Cement w/ Seat Top

sku: HGMV234

The Inna bar stool features a supremely stuffed seat and backrest for maximum comfort. Resting on traditional matte black legs with a practical footrest, this streamlined design is sleek and straightforward. With an ideal bar height, enjoy long conversations in this completely comfy seat.

Cement Fabric Seat

Dimensions: 17.3" x 18.3" x 37"

Seat Depth: 15"

Seat Back Height (Seat-Top): 5.5"

Imported

In stock items will be shipped via freight shipping within 10-14 business days of placing your order. Scheduling of your delivery will be coordinated with you a few days after placing your order. Learn about our Shipping Policy here.