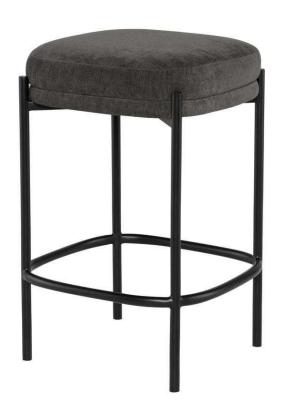

## Inna Barstool - Cement

sku: HGMV259

The Inna bar stool features a supremely stuffed seat and backrest for maximum comfort. Resting on traditional matte black legs with a practical footrest, this streamlined design is sleek and straightforward. With an ideal bar height, enjoy long conversations in this completely comfy seat.

Cement Fabric Seat

Dimensions: 17.3" x 17.3" x 32"

Seat Depth: 17.3"

Imported

In stock items will be shipped via freight shipping within 10-14 business days of placing your order. Scheduling of your delivery will be coordinated with you a few days after placing your order. Learn about our Shipping Policy here.