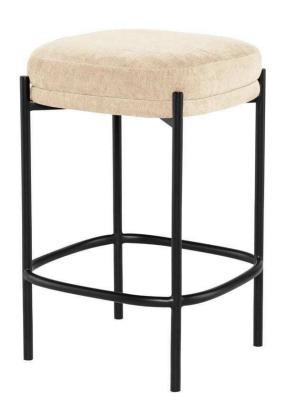

## Inna Barstool - Almond

sku: HGMV255

The Inna bar stool features a supremely stuffed seat and backrest for maximum comfort. Resting on traditional matte black legs with a practical footrest, this streamlined design is sleek and straightforward. With an ideal bar height, enjoy long conversations in this completely comfy seat.

Almond Fabric Seat

Dimensions: 17.3" x 17.3" x 32"

Seat Depth: 17.3"

Imported

In stock items will be shipped via freight shipping within 10-14 business days of placing your order. Scheduling of your delivery will be coordinated with you a few days after placing your order. Learn about our Shipping Policy here.