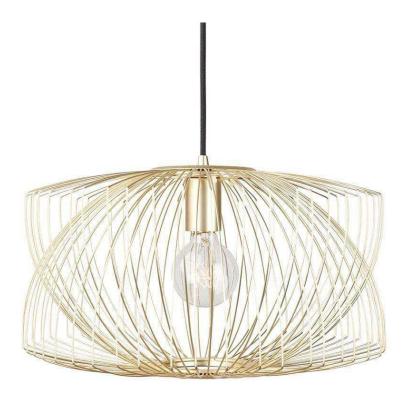

## Helia Pendant Lighting - Gold

sku: HGMO194

The inspiration for the Helia pendant lies in the design worlds modernist post war optimism. Suspended on a stainless steel rod with a clear power cord, the Helia's innovative design projects a sophisticated mid-century aesthetic. The vacuum-plated stainless steel shade is notable for its artfully interwoven wire frame presenting an elegant textured lightness and warmth.

Gold Metal Shade

*Dimensions: 17" x 17" x 9"* 

Bulb Type: E26

Wattage Per Bulb: 150W Total Max Wattage: 150W Bulb(S) Included: NO

Imported

In stock items will be shipped via ground shipping within 4-10 business days of placing your order. Learn about our Shipping Policy here.