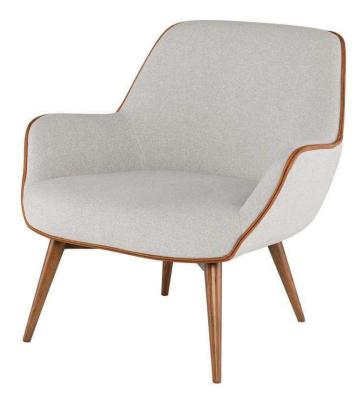

## **Gretchen Occasional Chair - Stone Grey**

sku: HGSC177

The Gretchen occasional chair is immediately recognizable, thanks to a unique design and high-contrast piping. Ash-stained Walnut base and legs contribute a valuable counterpoint--resulting in a seating option that's appropriate for a variety of applications. Stone Grey Fabric Seat

Dimensions: 32.3" x 31.5" x 32.5" Seat Depth: 21.8" Seat Height: 17" Armrest Height: 23.3" Seatback Height: 15.5" Imported In stock items will be shipped via ground shipping within 4-10 business days of placing your order. Learn about our Shipping Policy here. In stock: 55