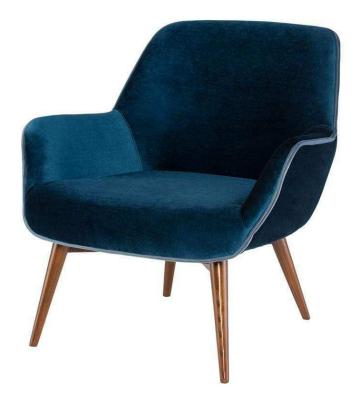

## Gretchen Occasional Chair - Midnight Blue

sku: HGSC175

The Gretchen occasional chair is immediately recognizable, thanks to a unique design and high-contrast piping. Ash-stained Walnut base and legs contribute a valuable counterpoint--resulting in a seating option that's appropriate for a variety of applications. Midnight Blue Fabric Seat Dimensions: 32.3" x 31.5" x 32.5" Seat Depth: 21.8" Seat Height: 17" Armrest Height: 23.3" Seatback Height: 15.5"