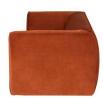

## Greta Triple Seat Sofa - Rust

## sku: HGSC763

This sleek sofa is cleverly crafted as one striking statement piece. A delicate velour fabric enhances the sofaÆs allure, adding a glamorous edge, while the strong, floor-grazing profile of the Greta sofa increases its modern aesthetic. Perfect for bringing plush charm to an industrial space. Rust Fabric Seat Dimensions: 83.5" x 38" x 28.5" Seat Depth: 23" Seat Height: 16.8" Armrest Height: 28.5" Seatback Height: 12.8" Imported In stock items will be shipped via freight shipping within 10-14 business days of placing your order. Scheduling of your delivery will be coordinated with you a few days after placing your order. Learn about our Shipping Policy here. In stock: 7