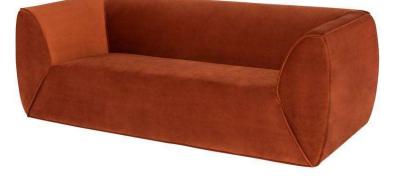

## Greta Triple Seat Sofa - Rust

## sku: HGSC763

This sleek sofa is cleverly crafted as one striking statement piece. A delicate velour fabric enhances the sofaÆs allure, adding a glamorous edge, while the strong, floor-grazing profile of the Greta sofa increases its modern aesthetic. Perfect for bringing plush charm to an industrial space. Rust Fabric Seat Dimensions: 83.5" x 38" x 28.5" Seat Depth: 23" Seat Height: 16.8" Armrest Height: 28.5" Seatback Height: 12.8" Imported In stock items will be shipped via freight shipping within 10-14 business days of placing your order. Scheduling of your delivery will be coordinated with you a few days after placing your order. Learn about our Shipping Policy here. In stock: 7