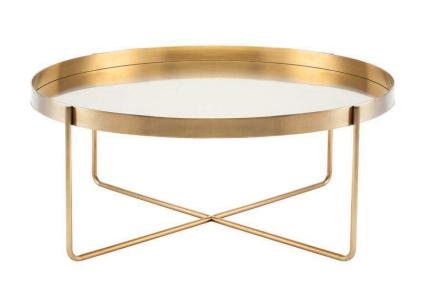

## Gaultier Coffee Table - Gold

sku: HGDE122

The Gaultier round coffee table projects a refined sophistication highlighted by an emphasis on purity of form. Finely crafted from lightweight gold brushed stainless steel, the Gaultier radiates lightness and grace.

Gold Metal Top

Dimensions: 40" x 40" x 16"

Distance Between Legs Length: 40"

Distance Between Legs Width: 40"

Dimensions: 54" x 28" x 16"

Distance between legs length: 54

Distance between legs width 28"

Imported