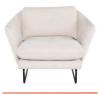

## Frankie Single Seat Sofa - Parchment

## sku: HGSC709

Sprawl out in the spacious Frankie chair. Created with comfort and relaxation in mind, this chairÆs enveloping shape and amply stuffed cushions make it the perfect place to curl up and spend an afternoon. The organic and naturally curved shape brings warmth and a sense of ease to any space. Parchment Fabric Seat Dimensions: 41.3" x 35.8" x 32.8" Seat Depth: 23.5" Seat Height: 17.8" Armrest Height: 31.3" Seatback Height: 13.5" Imported In stock items will be shipped via freight shipping within 10-14 business days of placing your order. Scheduling of your delivery will be coordinated with you a few days after placing your order. Learn about our Shipping Policy here. In stock: 7