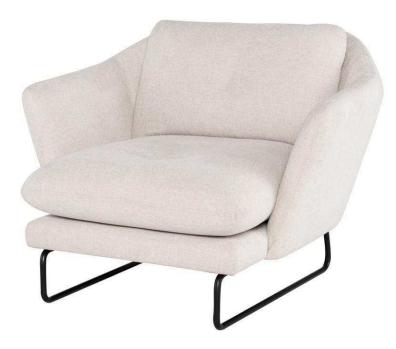

## Frankie Single Seat Sofa - Parchment

## sku: HGSC709

Sprawl out in the spacious Frankie chair. Created with comfort and relaxation in mind, this chairÆs enveloping shape and amply stuffed cushions make it the perfect place to curl up and spend an afternoon. The organic and naturally curved shape brings warmth and a sense of ease to any space. Parchment Fabric Seat Dimensions: 41.3" x 35.8" x 32.8" Seat Depth: 23.5" Seat Height: 17.8" Armrest Height: 31.3" Seatback Height: 13.5" Imported In stock items will be shipped via freight shipping within 10-14 business days of placing your order. Scheduling of your delivery will be coordinated with you a few days after placing your order. Learn about our Shipping Policy here. In stock: 7