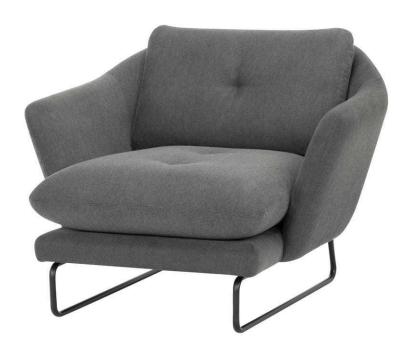

## Frankie Single Seat Sofa - Graphite

sku: HGSC779

Sprawl out in the spacious Frankie chair. Created with comfort and relaxation in mind, this chairÆs enveloping shape and amply stuffed cushions make it the perfect place to curl up and spend an afternoon. The organic and naturally curved shape brings warmth and a sense of ease to any space.

Graphite Fabric Seat

Dimensions: 41.3" x 35.8" x 32.8"

Seat Depth: 23.5" Seat Height: 17.8" Armrest Height: 31.3" Seatback Height: 13.5"

Imported

In stock items will be shipped via freight shipping within 10-14 business days of placing your order. Scheduling of your delivery will be coordinated with you a few days after placing your order. Learn about our Shipping Policy here.