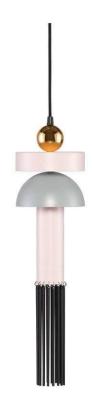

## Flora Pendant Lighting - Blush

sku: HGSK354

Suspending gracefully from the ceiling, the Flora pendant resembles an artsy piece of jewelry. Geometric shapes in a matte finish are stacked to create intriguing layers. A delicate fringe detail hangs from the bottom of the fixture, surrounding an LED light.

Blush Metal Shade

Dimensions: 6" x 6" x 23.3"

Bulb Type: LED

Wattage Per Bulb: 6W Total Max Wattage: 6W Bulb(S) Included: YES

Imported

In stock items will be shipped via freight shipping within 10-14 business days of placing your order. Scheduling of your delivery will be coordinated with you a few days after placing your order. Learn about our Shipping Policy here.