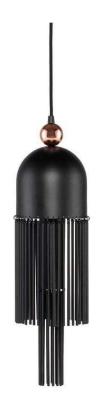

## Fiorenza Pendant Lighting - Black

sku: HGSK351

Creating a motif that is ornamental, the Fiorenza pendant melds practical lighting with artful design. The soft glow is framed by compelling fringe details that produce alluring layers of light throughout your space. Complete with a matte black overlay.

Black Metal Shade

*Dimensions: 7" x 7" x 23.3"* 

Bulb Type: LED

Wattage Per Bulb: 6W Total Max Wattage: 6W Bulb(S) Included: YES

Imported

In stock items will be shipped via freight shipping within 10-14 business days of placing your order. Scheduling of your delivery will be coordinated with you a few days after placing your order. Learn about our Shipping Policy here.