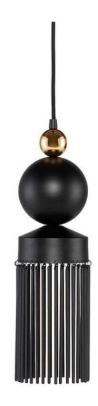

## Fabiola Pendant Lighting - Black

sku: HGSK355

Artfully designed, the Fabiola pendant resembles an eye-catching piece of jewelry. A striking gold sphere rests on a larger ball, while delicate matte black tassels enclose the lightbulb. This poised design is perfect for wherever youÆre looking to make a statement.

Black Metal Shade

Dimensions: 6" x 6" x 18.8"

Bulb Type: LED

Wattage Per Bulb: 6W Total Max Wattage: 6W Bulb(S) Included: YES

Imported

In stock items will be shipped via freight shipping within 10-14 business days of placing your order. Scheduling of your delivery will be coordinated with you a few days after placing your order. Learn about our Shipping Policy here.