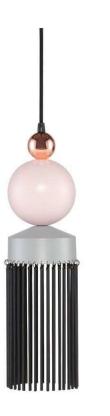

## Fabiola Pendant Lighting - Concrete Grey

sku: HGSK356

Artfully designed, the Fabiola pendant resembles an eye-catching piece of jewelry. A striking copper sphere rests on a larger ball, while delicate matte black tassels enclose the lightbulb. This poised design is perfect for wherever youÆre looking to make a statement.

Concrete Grey Metal Shade Dimensions: 6" x 6" x 18.8" Bulb Type: LED Wattage Per Bulb: 6W Total Max Wattage: 6W Bulb(S) Included: YES Imported In stock items will be shipped via freight shipping within 10-14 business days of placing your order. Scheduling of your delivery will be coordinated with you a few days after placing your order. Learn about our Shipping Policy here. In stock: 0