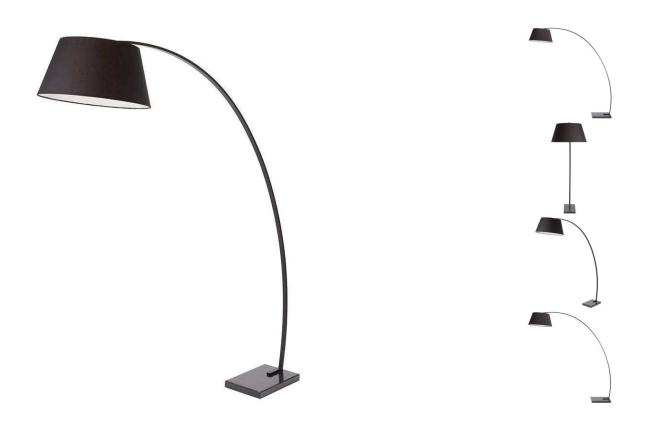

## Evan Floor Lighting - Black

sku: HGRA379

The sweeping arc and tapered shade of the Evan floor lamp is as sculptural as it is practical with broad reach and directed lighting. The Evan features a fabric shade, powder coat steel stem and a marble base, presenting a smart balanced aesthetic.

Black Fabric Shade

Dimensions: 22" x 70" x 69"

Bulb Type: E26

Wattage Per Bulb: 200W Total Max Wattage: 200W Bulb(S) Included: NO

Imported

In stock items will be shipped via freight shipping within 10-14 business days of placing your order. Scheduling of your delivery will be coordinated with you a few days after placing your order. Learn about our Shipping Policy here.