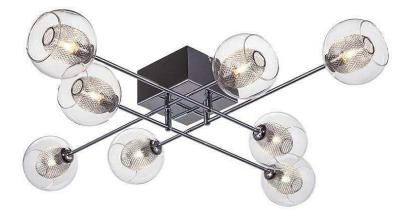

## sku: HGHO214

The Estelle 8 ceiling mount represents an elegant linear modernity. With eight circular glass globes surrounding sparkling pin lights wrapped in a delicate silver wire cage the Estelle casts a rich, textured light with sophisticated understatement. Clear Glass Shade Dimensions: 30.5" x 30.5" x 5.3" Bulb Type: G9 Wattage Per Bulb: 40W Total Max Wattage: 320W Bulb(S) Included: YES