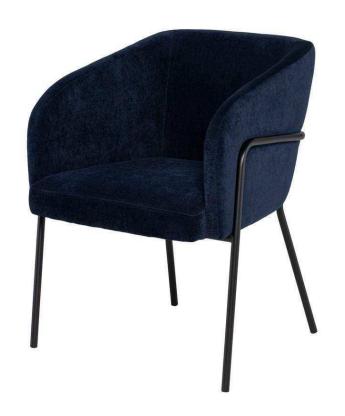

## Estella Dining Chair - Twilight

sku: HGMV186

Classic matte black legs create a base and supporting backrest for the Estella dining chair. Its understated silhouette is wrapped in a smooth and silky fabric, bringing an elevated finish to the chair. Perfect for relaxing comfortably around a refined dining table.

Twilight Fabric Seat

Dimensions: 24" x 23.3" x 31.5"

Seat Depth: 17.8" Seat Height: 18"

Seatback Height: 13.5"

Imported

In stock items will be shipped via freight shipping within 10-14 business days of placing your order. Scheduling of your delivery will be coordinated with you a few days after placing your order. Learn about our Shipping Policy here.