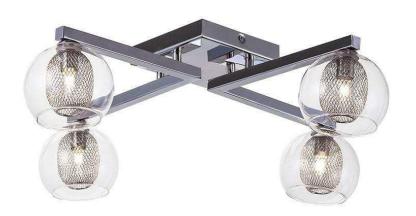

## Estelle 4 Ceiling Lighting - Clear

sku: HGHO212

The Estelle 4 ceiling mount combines sharp modern design with understated minimalism. Featuring four circular glass globes surrounding sparkling pin lights wrapped in a delicate silver wire cage the Estelle casts a rich, textured light with an elegant simplicity.

Clear Glass Shade

Dimensions: 23" x 23" x 6.5"

Bulb Type: G9

Wattage Per Bulb: 40W Total Max Wattage: 160W Bulb(S) Included: YES

Imported

In stock items will be shipped via ground shipping within 4-10 business days of placing your order. Learn about our Shipping Policy here.