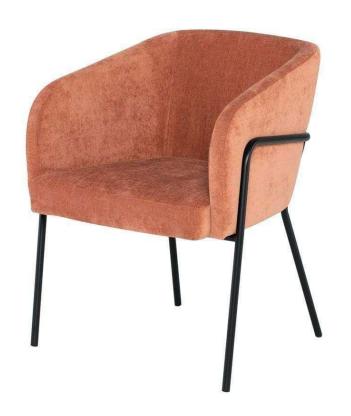

## Estella Dining Chair - Nectarine

sku: HGMV188

Classic matte black legs create a base and supporting backrest for the Estella dining chair. Its understated silhouette is wrapped in a smooth and silky fabric, bringing an elevated finish to the chair. Perfect for relaxing comfortably around a refined dining table.

Nectarine Fabric Seat

Dimensions: 24" x 23.3" x 31.5"

Seat Depth: 17.8" Seat Height: 18"

Seatback Height: 13.5"

Imported

In stock items will be shipped via freight shipping within 10-14 business days of placing your order. Scheduling of your delivery will be coordinated with you a few days after placing your order. Learn about our Shipping Policy here.