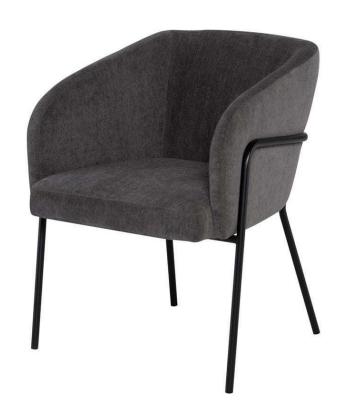

## Estella Dining Chair - Cement

sku: HGMV190

Classic matte black legs create a base and supporting backrest for the Estella dining chair. Its understated silhouette is wrapped in a smooth and silky fabric, bringing an elevated finish to the chair. Perfect for relaxing comfortably around a refined dining table.

Cement Fabric Seat

Dimensions: 24" x 23.3" x 31.5"

Seat Depth: 17.8" Seat Height: 18"

Seatback Height: 13.5"

Imported

In stock items will be shipped via freight shipping within 10-14 business days of placing your order. Scheduling of your delivery will be coordinated with you a few days after placing your order. Learn about our Shipping Policy here.