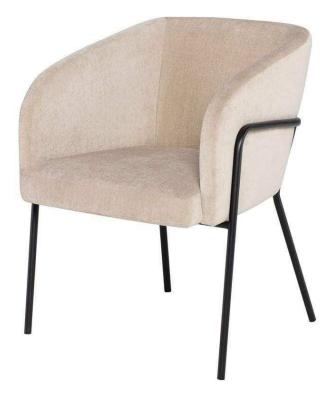

## Estella Dining Chair - Almond

sku: HGMV187

Classic matte black legs create a base and supporting backrest for the Estella dining chair. Its understated silhouette is wrapped in a smooth and silky fabric, bringing an elevated finish to the chair. Perfect for relaxing comfortably around a refined dining table. Almond Fabric Seat Dimensions: 24" x 23.3" x 31.5" Seat Depth: 17.8" Seat Height: 18" Seatback Height: 13.5" Imported In stock items will be shipped via freight shipping within 10-14 business days of placing your order. Scheduling of your delivery will be coordinated with you a few days after placing your order. Learn about our Shipping Policy here. In stock: 46