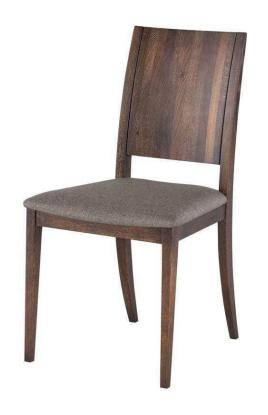

## Eska Dining Chair - Brown

sku: HGSR579

The Eska dining chair takes inspiration from Japanese minimalist design. An elegant frame in solid oak has been carefully cut prepared and seared sealing the wood and highlighting the unique texture and grain of each chair. A simple fitted seat cushion compliments the Eska's refined aesthetic. Solid oak will darken over time and, if cared for, will develop an ever more beautiful patina.

Brown Fabric Seat

Dimensions: 18.5" x 21.5" x 36"

Seat Depth: 17.8" Seat Height: 17.3" Seatback Height: 15.5"

Imported

In stock items will be shipped via ground shipping within 4-10 business days of placing your order. Learn about our Shipping Policy here.