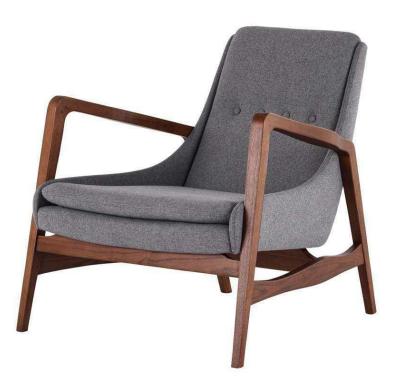

## Enzo Occasional Chair - Shale Grey

sku: HGSC302

The Enzo occasional chair highlights an elegant, organic, simplicity of design. Inspired by mid-century modernism, the exposed, finely-sculptured Walnut frame embraces a deep seat, covered in neutral grey fabrics presenting a light, graceful aesthetic.

Shale Grey Fabric Seat Dimensions: 30" x 33" x 32" Seat Depth: 21.8" Seat Height: 15.8" Armrest Height: 27.3" Seatback Height: 17.8" Imported In stock items will be shipped via freight shipping within 10-14 business days of placing your order. Scheduling of your delivery will be coordinated with you a few days after placing your order. Learn about our Shipping Policy here. In stock: 33