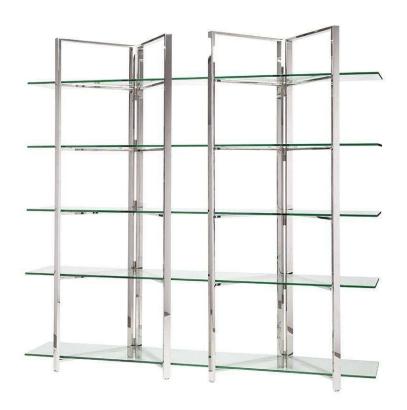

## Elton Display Shelving - Silver

sku: HGSX186

Dazzling, minimalist and architectural, the Elton features a polished stainless steel frame modeled on the Japanese style folding screen. With five tempered glass shelves suitable to display books, collections or photos, the Elton brings contemporary elegance to any interior, home or office.

Silver Metal Frame

Dimensions: 78" x 16" x 75" Number Of Shelves: 5" Shelf Thickness: 0.5"

Distance Underside To Floor: 1.8"

Imported

In stock items will be shipped via freight shipping within 10-14 business days of placing your order. Scheduling of your delivery will be coordinated with you a few days after placing your order. Learn about our Shipping Policy here.