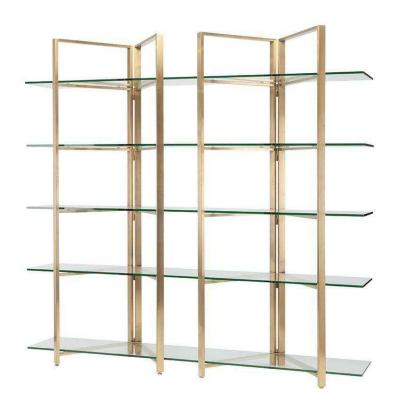

## Elton Display Shelving - Gold

sku: HGSX188

Dazzling, minimalist and architectural, the Elton features a polished stainless steel frame modeled on the Japanese style folding screen. With five tempered glass shelves suitable to display books, collections or photos, the Elton brings contemporary elegance to any interior, home or office.

Gold Metal Frame

Dimensions: 78" x 16" x 75" Number Of Shelves: 5" Shelf Thickness: 0.5"

Distance Underside To Floor: 1.8"

Imported

In stock items will be shipped via freight shipping within 10-14 business days of placing your order. Scheduling of your delivery will be coordinated with you a few days after placing your order. Learn about our Shipping Policy here.