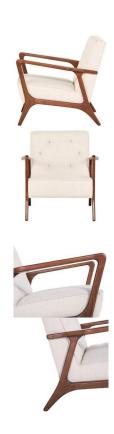

## Eloise Occasional Chair - Sand

sku: HGSC365

The Eloise occasional chair blends the charming simplicity of mid-century design with practical comfort and ease. The gracefully minimalist construction incorporates a broad deep seat and back. Tastefully tufted upholstery compliments the subtle elegant aesthetic.

Sand Fabric Seat

Dimensions: 30.8" x 33" x 31.3"

Seat Depth: 21.8" Seat Height: 16.3" Armrest Height: 24.5" Seatback Height: 17.8"

Imported

In stock items will be shipped via ground shipping within 4-10 business days of placing your order. Learn about our Shipping Policy here.