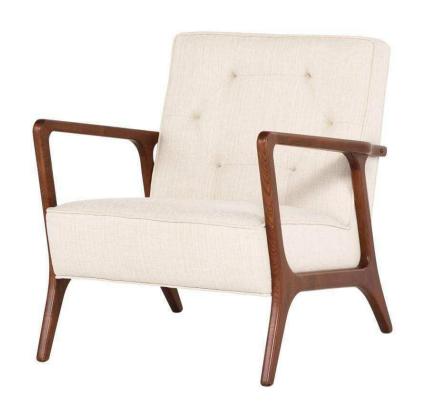

## Eloise Occasional Chair - Sand

sku: HGSC365

The Eloise occasional chair blends the charming simplicity of mid-century design with practical comfort and ease. The gracefully minimalist construction incorporates a broad deep seat and back. Tastefully tufted upholstery compliments the subtle elegant aesthetic.

Sand Fabric Seat

Dimensions: 30.8" x 33" x 31.3"

Seat Depth: 21.8" Seat Height: 16.3" Armrest Height: 24.5" Seatback Height: 17.8"

Imported

In stock items will be shipped via ground shipping within 4-10 business days of placing your order. Learn about our Shipping Policy here.