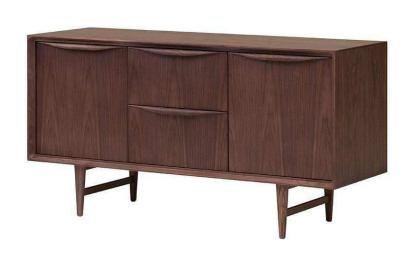

## Elisabeth Sideboard Cabinet - Walnut

sku: HGEM731

From our mid-century collection, the versatile medium sized Elisabeth sideboard is a smart, sleek complement to any dining room, living room, or home office. Left and right doors swing outward, revealing 2 shelves. Between them, 2 gently gliding drawers for napkins, placements, office supplies, remote controls--whatever life requires.

Walnut Wood Door

Dimensions: 53.3" x 17.8" x 27.5" | |

Number Of Shelves: 4" Shelf Thickness: 1.3"

Distance Underside To Floor: 8.3"

Dimensions: 47.3" x 17.8" x 41.5" | |

Number Of Shelves: 5" Shelf Thickness: 1.3"

Distance Underside To Floor: 8.3" Dimensions: 71" x 17.8" x 27.5" ||

Number Of Shelves: 2" Shelf Thickness: 1.3"

Distance Underside To Floor: 8.3"

Imported

In stock items will be shipped via freight shipping within 10-14 business days of placing your order.