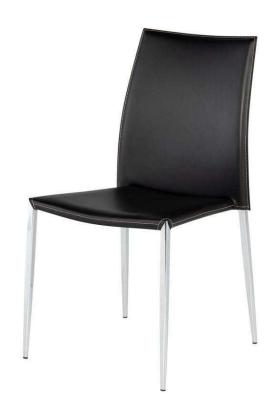

## Eisner Dining Chair - Black

sku: HGAF171

The Eisner is classic modern Italian design, light and stackable, attractive and easy. The armless dining chair's seat and back is covered in form-fitting leather, the edging completed with distinctive but understated contrast stitching, the frame and legs are finished in elegant tubular chromed steel.

Black Leather Seat

Dimensions: 18" x 22.8" x 35"

Seat Depth: 16.5" Seat Height: 17.8" Seatback Height: 18.5"

Imported

In stock items will be shipped via ground shipping within 4-10 business days of placing your order. Learn