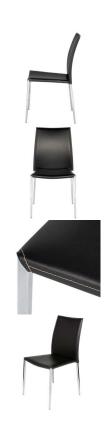

## Eisner Dining Chair - Black

sku: HGAF171

The Eisner is classic modern Italian design, light and stackable, attractive and easy. The armless dining chair's seat and back is covered in form-fitting leather, the edging completed with distinctive but understated contrast stitching, the frame and legs are finished in elegant tubular chromed steel.

Black Leather Seat

Dimensions: 18" x 22.8" x 35"

Seat Depth: 16.5" Seat Height: 17.8" Seatback Height: 18.5"

Imported

In stock items will be shipped via ground shipping within 4-10 business days of placing your order. Learn