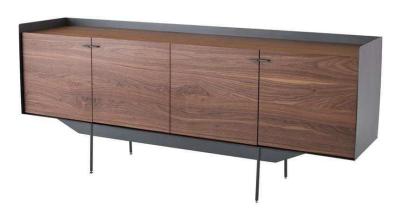

## sku: HGNE111

A refined example of contemporary design the Egon cabinet combines pure lightness of form with an elegant modern aesthetic. A smart wrap around steel frame gracefully envelopes 4 soft close walnut veneer doors presenting a unique minimalist appeal. Walnut Wood Door Dimensions: 78.8" x 19" x 32.5" Number Of Shelves: 2" Shelf Thickness: 0.8" Box Thickness: 0.8" Distance Underside To Floor: 11" Imported In stock items will be shipped via freight shipping within 10-14 business days of placing your order. Scheduling of your delivery will be coordinated with you a few days after placing your order. Learn about our Shipping Policy here. In stock: 0