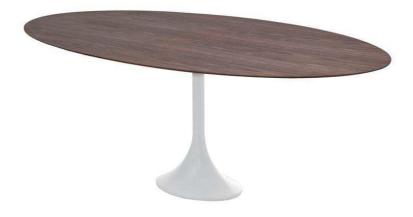

## sku: HGEM114

Inspiration for the Echo dining table is rooted in the simple pure elegance of mid-century design. Crafted as one flowing piece, the oval Echo topped in American Walnut veneer is unique in its ability to convey a singular aesthetic projecting lightness and grace. Walnut Wood Top Dimensions: 77.3" x 48" x 28.5" Distance Leg To Edge - Length: 12.8" Distance Leg To Edge - Width: 23.5" Imported In stock items will be shipped via freight shipping within 10-14 business days of placing your order. Scheduling of your delivery will be coordinated with you a few days after placing your order. Learn about our Shipping Policy here. In stock: 0