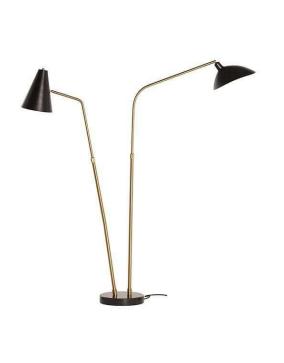

## Dominique Floor Lighting - Black

sku: HGSK193

The Dominique floor light employs dual light sources, a practical design aesthetic that is both sleek and spatially functional. Stylistically contrasting polished black shades attach to brushed gold tubing and a polished black marble base, the style is both unique and elegantly urbane.

Black Metal Shade

Dimensions: 49" x 12" x 74.3"

Bulb Type: E26

Wattage Per Bulb: 100W Total Max Wattage: 200W Bulb(S) Included: NO

Imported

In stock items will be shipped via ground shipping within 4-10 business days of placing your order. Learn about our Shipping Policy here.